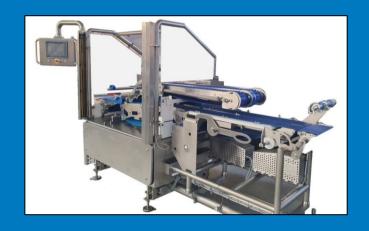

### **Entry-Level Rolls Machines**

If you are thinking to automate for the first time your rolling processes, or if you whish to benchmark the market with new brand rolls made with your delicious food...

If you point on a modest investment, along with straightforward and rapid installation..

.. an entry-level rolls machine is what you need.

#### Capacity:

2-Tracks Rolling Machines: 70 rolls / min

4-Tracks Rolling Machines: 140 rolls / min

Need more capacity?

No problem: our machines are modular and we can easily integrate them in multiple rolling stations systems.