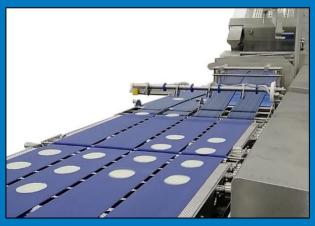

Systems
for Rolls

#### **Rolls Lines**



ELCAT complete rolling solutions are automation systems designed for receiving portions from slicers or bulk, buffering, aligning and preparing formats, overlapping layers, rolling, and placing rolls in thermoforming machines. ELCAT solutions can handle a huge variety of diverse food combinations:

- prosciutto or salami rolled around cheese sticks,
- ham slices rolled with cheese slices.
- bacon wrapped around sausages or skewers,
- pigs in blankets,
- ham and cheese Mediterranean rollitos,

and hundreds of other options based on what the customers need.

No matter if the slicer or the thermoforming machines are already in place. Our solutions can be adapted to all existing brands and models in the market.

# 1 – Receiving and preparing formats



### 2 – Overlapping



## 3 – Wrapping



### **Entry-Level Rolls Machines**



If you are thinking to automate for the first time your rolling processes, or if you whish to benchmark the market with new brand rolls made with your delicious food...

If you point on a modest investment, along with straightforward and rapid installation..

.. an entry-level rolls machine is what you need.

#### Capacity:

2-Tracks Rolling Machines: 70 rolls / min

4-Tracks Rolling Machines: 140 rolls / min

Need more capacity?

No problem: our machines are modular and we can easily integrate them in multiple rolling stations systems.