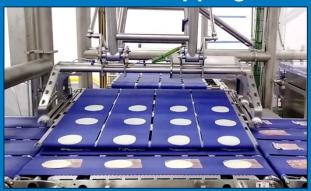

**Rolls Lines**



ELCAT complete rolling solutions are automation systems designed for receiving portions from slicers or bulk, buffering, aligning and preparing formats, overlapping layers, rolling, and placing rolls in thermoforming machines. ELCAT solutions can handle a huge variety of diverse food combinations:

- prosciutto or salami rolled around cheese sticks,
- ham slices rolled with cheese slices.
- bacon wrapped around sausages or skewers,
- pigs in blankets,
- ham and cheese Mediterranean rollitos,

and hundreds of other options based on what the customers need.

No matter if the slicer or the thermoforming machines are already in place. Our solutions can be adapted to all existing brands and models in the market.

# 1 – Receiving and preparing formats



### 2 – Overlapping



## 3 – Wrapping



### **Entry-Level Rolls Machines**



If you are thinking to automate for the first time your rolling processes, or if you whish to benchmark the market with new brand rolls made with your delicious food...

If you point on a modest investment, along with straightforward and rapid installation..

.. an entry-level rolls machine is what you need.

#### Capacity:

2-Tracks Rolling Machines: 70 rolls / min

4-Tracks Rolling Machines: 140 rolls / min

Need more capacity?

No problem: our machines are modular and we can easily integrate them in multiple rolling stations systems.