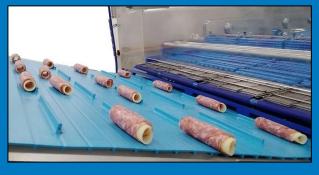

## 3 – Wrapping

- prosciutto or salami rolled around cheese sticks,
- ham slices rolled with cheese slices.
- bacon wrapped around sausages or skewers,
- pigs in blankets,
- ham and cheese Mediterranean rollitos,

and hundreds of other options based on what the customers need.