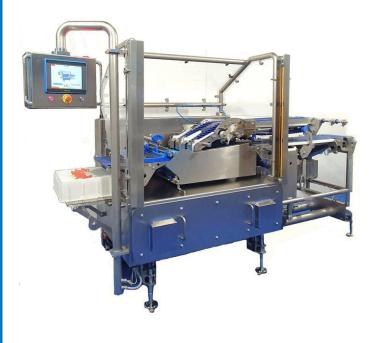

**CHEESE SLICES** 

PIGS IN BLANKETS

BACON AROUND SAUSAGES



BACON AROUND SKEWERS



HAM AROUND ENDIVE





# ELCAT Food Technology Experts in rolls but ...

... all comes out from our wide and long experience in tailored food packaging automation.



Founded in 1996, ELCAT counts almost 30 years of activity in designing and manufacturing automated food packaging solutions.

Check out our tailor-made automation systems for:

- deli meats
- steaks
- burgers
- sausages
- cheese and meat sticks
- nuggets



www.elcat.it





Flexible
Automatic Systems
for Rolls

#### **Rolls Lines**



ELCAT complete rolling solutions are automation systems designed for receiving portions from slicers or bulk, buffering, aligning and preparing formats, overlapping layers, rolling, and placing rolls in thermoforming machines. ELCAT solutions can handle a huge variety of diverse food combinations:

- prosciutto or salami rolled around cheese sticks,
- ham slices rolled with cheese slices.
- bacon wrapped around sausages or skewers,
- pigs in blankets,
- ham and cheese Mediterranean rollitos,

and hundreds of other options based on what the customers need.

No matter if the slicer or the thermoforming machines are already in place. Our solutions can be adapted to all existing brands and models in the market.

# 1 – Receiving an