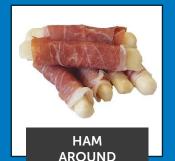

**CHEESE SLICES** 

PIGS IN BLANKETS

BACON AROUND SAUSAGES

BACON AROUND SKEWERS

HAM AROUND ENDIVE

- prosciutto or salami rolled around cheese sticks,
- ham slices rolled with cheese slices.
- bacon wrapped around sausages or skewers,
- pigs in blankets,
- ham and cheese Mediterranean rollitos,

and hundreds of other options based on what the customers need.