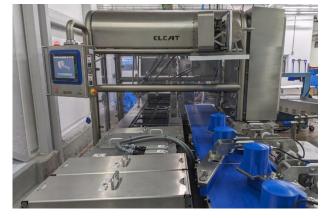

# **ELCAT Food Technology**

Cutting-edge Automation for the Food Industry

### Robot Loaders for meat cuts, sticks, and custom packaging configuration.

ELCAT's robot loaders excel in swiftly and precisely placing a wide variety of food portions

into pre-made or thermoformed trays.

Each loading system is meticulously tailored to accommodate the specific product, whether it's shaved mortadella, cold cuts, meat portions, croquettes, or cheese sticks.

Our tailored solutions seamlessly integrate with existing line components, such as slicers, thermoforming machines, or flow pack machines.

<u>ELCAT</u> loaders can be equipped with anthropomorphic, SCARA, Delta robots, or specific automation chosen by our engineering team to ensure maximum flexibility and performance.

Grippers are tailor-made by <u>ELCAT</u> based on the characteristics and specifications of the food portions.

Robots can orient, compact, or manipulate

portions during the pick-and-place operation if needed to ensure the best possible fit inside the trays.