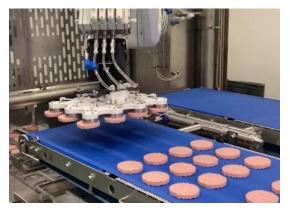

### **Burgers and Patties Multi-Portion Loaders**

<u>ELCAT</u> Loaders can be equipped with anthropomorphic robots and multi-portion suction grippers. Gripping tools are easily interchangeable, allowing for various patterns for burgers and patties on the same line.

Portions patterns are created upstream in our conveyor through sorting and aligning modules.