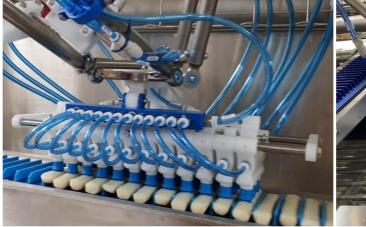

### **Sticks Multi-Portion grippers**

Delta robots, equipped with multi-portion grippers, enable the highest capacity in handling meat or cheese sticks.

ELCAT's stick loaders are ideal for picking, aligning, and placing Dog Chew Sticks.