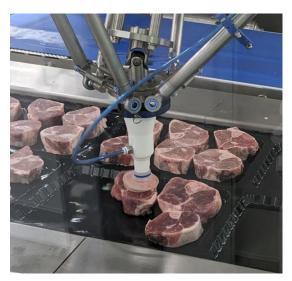

#### **Ossobuco and Meat Portions Grippers**

<u>ELCAT</u> Delta Robot Loading Systems are specifically designed to pick and place food portions, accommodating a wide variety of shapes and consistencies.

Portions are pre-aligned using specific motorized aligning guides. Our systems are equipped with vision systems to guide robots and monitor line performance.

All our <u>automation solutions</u> are designed considering portion characteristics, required capacity, available space, hygienic regulations, and ease of maintenance operations.