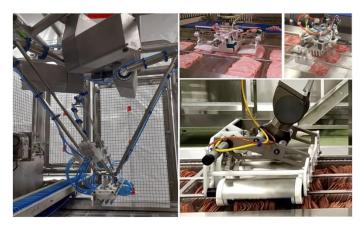

### **Burgers and Patties Multi-Portion Loaders**

<u>ELCAT</u> Loaders can be equipped with anthropomorphic robots and multi-portion suction grippers. Gripping tools are easily interchangeable, allowing for various patterns for burgers and patties on the same line.

Portions patterns are created upstream in our conveyor through sorting and aligning modules.

#### **Ossobuco and Meat Portions Grippers**

<u>ELCAT</u> Delta Robot Loading Systems are specifically designed to pick and place food portions, accommodating a wide variety of shapes and consistencies.

Portions are pre-aligned using specific motorized aligning guides. Our systems are equipped with vision systems to guide robots and monitor line performance.

All our <u>automation solutions</u> are designed considering portion characteristics, required capacity, available space, hygienic regulations, and ease of maintenance operations.