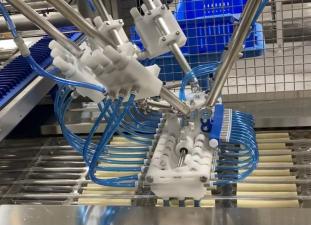

### **Sticks Multi-Portion grippers**

Delta robots, equipped with multi-portion grippers, enable the highest capacity in handling meat or cheese sticks.

ELCAT's stick loaders are ideal for picking, aligning, and placing Dog Chew Sticks.